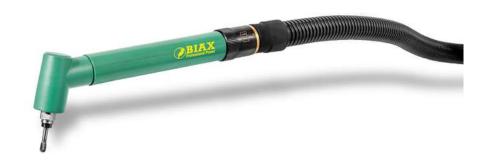

## WRD 3-85/2 - 85.000 1/min, rotary valve

The angle head of this machine is very small. Carrying out good work in very inaccessible places is now much easier. Another advantage: the drive is in the angle head. This means that gears are not required, meaning less weight and no wear.

## **Technical Data**

Order number 150100315
Power [W] 100
Air consumption [I/min] 170
Vibrations [m/s²] < 2,5
Revolutions per minute [min⁻¹] 85.000
Valve Rotary valve
Engine type Vane
Exhaust air direction Backwards
Front bearing set Paired
Noise level [db (A)] 74
Weight [g] 260
Max. tool shank Ø [mm] 3
Fitting hose unit 001366595