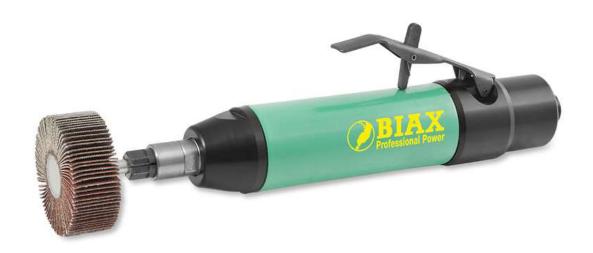

## SRH 8-10 - 10.000 1/min, lever valve

With the reduced speed of 10.000 rpm and the double bearing sets, this machine is perfectly suited to demanding polishing and grinding work. The low weight and noise also make the user's experience more pleasant.

## **Technical Data**

Order number 150010980

Power [W] 280

Air consumption [I/min] 300

Vibrations [m/s<sup>2</sup>] 4,472

Revolutions per minute [min<sup>-1</sup>] 10.000

Valve Lever valve

Engine type Vane

Exhaust air direction Backwards

Front bearing set Double

Noise level [db (A)] 67

Weight [g] 645

Max. tool shank Ø [mm] 8

Max. carbide tool Ø [mm] 16

Fitting hose unit 001366505 (not inclusive)