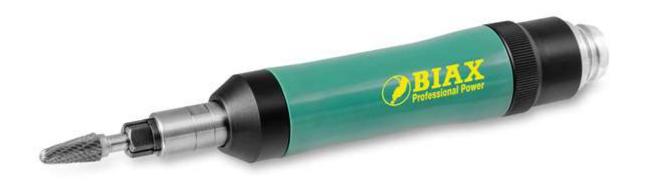

## SRD 8-30/2 - 30.000 1/min, rotary valve

Due to its revolution speed and high performance this quality machine can be used diversely, e.g. with a Collet for tools of 3–8 mm diameter.

A very impressive machine that stands for endurance and strength whilst meeting all ergonomic and weight requirements.

A version with a pair of supports for hard applications is also Available.

Technical Data

Order number 150010920 Power [W] 240 Air consumption [I/min] 450

Vibrations [m/s<sup>2</sup>] < 2,5

Revolutions per minute [min<sup>-1</sup>] 30.000

Valve Rotary valve

Engine type Vane

Exhaust air direction Backwards

Front bearing set Single

Noise level [db (A)] 76

Weight [g] 370

Max. tool shank Ø [mm] 8

Max. carbide tool Ø [mm] 10