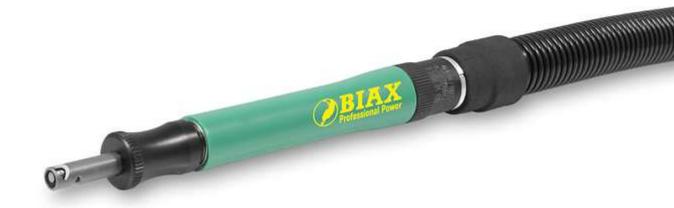

## SRD 3-55/2 KE - Deburring edges

The basis of the machine is the standard model. This tool also has an adjustable attachment for cutting edges.

Different settings create different chamfer values. A very fast and consistent chamfering is the result.