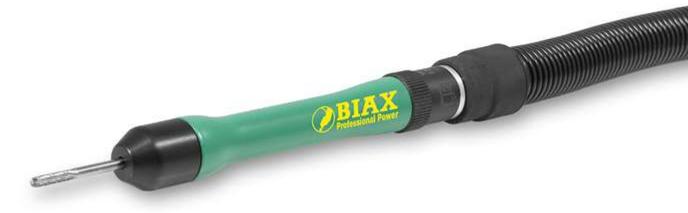

## SRD 3-55/2 S - Quick-change chuck

## 9

The unique quick-change system works with standard tools such as tungsten carbide burrs or abrasive wheels.• No opening and shutting the Collet with tool keys — you save time and increase productivity • No Collet wear — you save money.

**Technical Data** 

Order number 150000935 Power [W] 60 Air consumption [I/min] 170 Vibrations [m/s<sup>2</sup>] < 2,5 Revolutions per minute [min<sup>-1</sup>] 55.000 Valve Rotary valve Engine type Vane Exhaust air direction Backwards Front bearing set Single Noise level [db (A)] 74 Weight [g] 103 Max. tool shank Ø [mm] 3 Max. carbide tool Ø [mm] 6 Fitting hose unit 001366595 (inclusive)