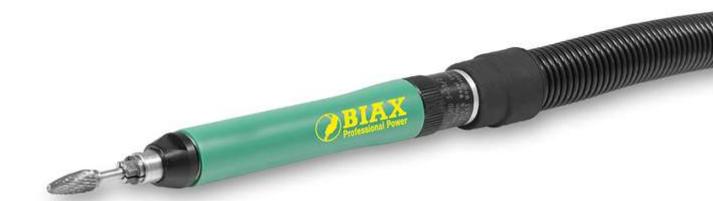

## SRD 3-55/2 - 55.000 1/min, rotary valve

Lightweight, with a proven, low-vibration SRD 355 motor; it ensures high precision and a long operating life. Its lightness and ergonomic form means that you don't tire quickly and allows you to carry out delicate deburring. It can be guided like a pencil and is also qualified for fine grinding, milling and engraving operations.

## **Technical Data**

Order number 150000925

Power [W] 60

Air consumption [l/min] 170
Vibrations [m/s²] < 2,5
Revolutions per minute [min<sup>-1</sup>] 55.000
Valve Rotary valve
Engine type Vane
Exhaust air direction Backwards

Front bearing set Single Noise level [db (A)] 74

Weight [g] 93

Max. tool shank  $\emptyset$  [mm] 3 Max. carbide tool  $\emptyset$  [mm] 6

Fitting hose unit 001366595 (inclusive)