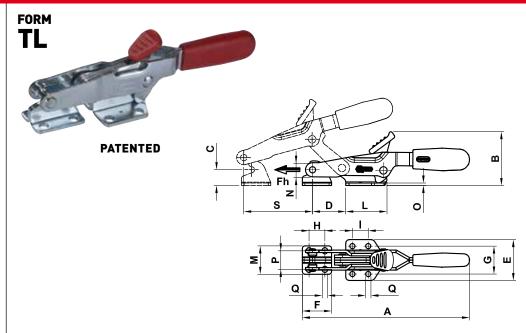

### TL – TFL ROD SERIES WITH SAFETY LEVER (LIGHT PERFORMANCE)

The sizes of this series are also produced in stainless steel and are shown below in red.

### Performance:

Form TL and **form TLX** is supplied with a pivot for traction and a hooking bracket;

Form TFL and **form TFLX** it is possible to choose from three different optional rods (to be ordered separately):
Eye bolt rod "TG", T-shaped rod "TT",
Hook Rod "U" (see Page 47).

### Features and applications:

The tools of this series ensure a perfect closing of lids.

The position of the threaded rod can be adjusted within a certain range (see drawing) to meet the requirements of use.

| Code  | Description | Stainless<br>steel Code | Description | A   | В  | С  | D  | E  | F  | G    | Н  | 1  | L  | М  | N  | 0 | P    | Q   | S  | Fh<br>(daN) | gr.<br>∆∆ |
|-------|-------------|-------------------------|-------------|-----|----|----|----|----|----|------|----|----|----|----|----|---|------|-----|----|-------------|-----------|
| AL430 | 33/TL       | AS440                   | 33/TLX      | 200 | 65 | 19 | 40 | 49 | 35 | 33,5 | 19 | 19 | 50 | 34 | 17 | 3 | 22,3 | 6,5 | 83 | 500         | 441       |
| AL435 | 33/TFL      | AS442                   | 33/TFLX     | 197 | 65 | 19 | 40 | 49 |    | 33,5 |    | 19 | 50 |    | 17 | 3 |      | 6,5 | 83 | 500         | 413       |
| AL440 | 43/TL       | AS444                   | 43/TLX      | 248 | 74 | 28 | 51 | 63 | 50 | 45   | 31 | 32 | 61 | 41 | 20 | 4 | 25,4 | 8,5 | 90 | 1000        | 834       |
| AL445 | 43/TFL      | AS446                   | 43/TFLX     | 242 | 74 | 28 | 51 | 63 |    | 45   |    | 32 | 61 |    | 20 | 4 |      | 8,5 | 90 | 1000        | 719       |