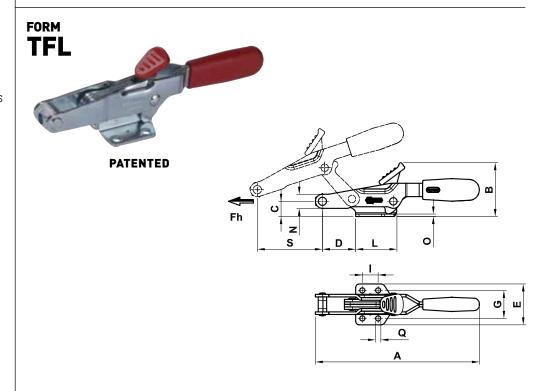

### TL – TFL ROD SERIES WITH SAFETY LEVER (LIGHT PERFORMANCE)

The sizes of this series are also produced in stainless steel and are shown below in red.

### Performance:

Form TL and **form TLX** is supplied with a pivot for traction and a hooking bracket;

Form TFL and **form TFLX** it is possible to choose from three different optional rods (to be ordered separately):
Eye bolt rod "TG", T-shaped rod "TT",
Hook Rod "U" (see Page 47).

### Features and applications:

The tools of this series ensure a perfect closing of lids.

The position of the threaded rod can be adjusted within a certain range (see drawing) to meet the requirements of use.

| Code  | Description | Stainless<br>steel Code | Description | A   | В  | С  | D  | E  | F  | G    | Н  | 1  | L  | М  | N  | 0 | P    | Q   | S  | Fh<br>(daN) | gr.<br>∆∆ |
|-------|-------------|-------------------------|-------------|-----|----|----|----|----|----|------|----|----|----|----|----|---|------|-----|----|-------------|-----------|
| AL430 | 33/TL       | AS440                   | 33/TLX      | 200 | 65 | 19 | 40 | 49 | 35 | 33,5 | 19 | 19 | 50 | 34 | 17 | 3 | 22,3 | 6,5 | 83 | 500         | 441       |
| AL435 | 33/TFL      | AS442                   | 33/TFLX     | 197 | 65 | 19 | 40 | 49 |    | 33,5 |    | 19 | 50 |    | 17 | 3 |      | 6,5 | 83 | 500         | 413       |
| AL440 | 43/TL       | AS444                   | 43/TLX      | 248 | 74 | 28 | 51 | 63 | 50 | 45   | 31 | 32 | 61 | 41 | 20 | 4 | 25,4 | 8,5 | 90 | 1000        | 834       |
| AL445 | 43/TFL      | AS446                   | 43/TFLX     | 242 | 74 | 28 | 51 | 63 |    | 45   |    | 32 | 61 |    | 20 | 4 |      | 8,5 | 90 | 1000        | 719       |