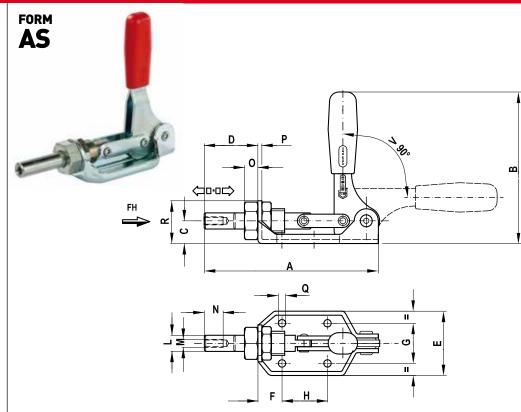

## Features and applications:

The tools of this series can only be pushed.

A special grease is placed between two contacting surfaces during assembly.

| Code  | Description | A   | В   | С  | D  | E  | F  | G  | Н  | L  | М  | N  | 0  | P | Q   | R  |    | Fh (daN) | gr.<br>∆∆ |
|-------|-------------|-----|-----|----|----|----|----|----|----|----|----|----|----|---|-----|----|----|----------|-----------|
| AG120 | 120/AS      | 130 | 111 | 17 | 40 | 48 | 18 | 30 | 34 | 12 | M6 | 12 | 10 | 3 | 5,5 | 32 | 20 | 360      | 350       |
| AG300 | 300/AS      | 167 | 140 | 20 | 57 | 58 | 18 | 34 | 50 | 14 | M8 | 16 | 12 | 3 | 6,5 | 36 | 33 | 720      | 560       |