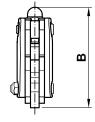

The design of these mechanisms is more versatile, as it is possible to weld the different parts and accessories and make up your clamp to better meet your requirements.

| Code  | Desciption | A     | В   | C    | D    | E  | F  | G  |    | М    | Fh (daN) | gr.<br>∆∆ |
|-------|------------|-------|-----|------|------|----|----|----|----|------|----------|-----------|
| AA710 | LSH01      | 57,5  | 68  | 24   | 24   | 29 | 20 | 13 | 6  | 17,5 | 220      | 268       |
| AA735 | LSH02      | 85,5  | 113 | 42   | 32   | 42 | 30 | 20 | 10 | 28   | 440      | 820       |
| AA760 | LSH03      | 115   | 148 | 57   | 40,5 | 52 | 50 | 24 | 12 | 35   | 850      | 1600      |
| AA785 | LSH04      | 147,5 | 183 | 66,5 | 55,5 | 68 | 60 | 32 | 16 | 40,5 | 1540     | 3450      |