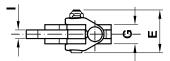

The design of these mechanisms is more versatile, as it is possible to weld the different parts and accessories and make up your clamp to better meet your requirements.

| Code  | Desciption | A     | В   | C    | D    | E  | F  | G  |    | М    | Fh (daN) | gr.<br>∆∆ |
|-------|------------|-------|-----|------|------|----|----|----|----|------|----------|-----------|
| AA710 | LSH01      | 57,5  | 68  | 24   | 24   | 29 | 20 | 13 | 6  | 17,5 | 220      | 268       |
| AA735 | LSH02      | 85,5  | 113 | 42   | 32   | 42 | 30 | 20 | 10 | 28   | 440      | 820       |
| AA760 | LSH03      | 115   | 148 | 57   | 40,5 | 52 | 50 | 24 | 12 | 35   | 850      | 1600      |
| AA785 | LSH04      | 147,5 | 183 | 66,5 | 55,5 | 68 | 60 | 32 | 16 | 40,5 | 1540     | 3450      |