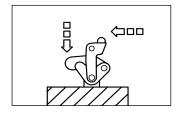

#### Features and applications:

The clamping and control levers are forged; for uses in medium and heavy duty clamping works, on welding jigs, carpentry works, moulds and generally when high clamping forces are needed and when there is strong repetitiveness of movements.

The design of these mechanisms is more versatile, as it is possible to weld the different parts and accessories and make up your clamp to better meet your requirements.

| Code  | Desciption | A     | В   | C    | D    | E  | F  | G  |    | М    | Fh (daN) | gr.<br>∆∆ |
|-------|------------|-------|-----|------|------|----|----|----|----|------|----------|-----------|
| AA710 | LSH01      | 57,5  | 68  | 24   | 24   | 29 | 20 | 13 | 6  | 17,5 | 220      | 268       |
| AA735 | LSH02      | 85,5  | 113 | 42   | 32   | 42 | 30 | 20 | 10 | 28   | 440      | 820       |
| AA760 | LSH03      | 115   | 148 | 57   | 40,5 | 52 | 50 | 24 | 12 | 35   | 850      | 1600      |
| AA785 | LSH04      | 147,5 | 183 | 66,5 | 55,5 | 68 | 60 | 32 | 16 | 40,5 | 1540     | 3450      |