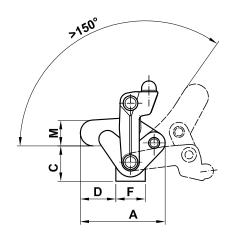

The design of these mechanisms is more versatile, as it is possible to weld the different parts and accessories and make up your clamp to better meet your requirements.

| Code  | Desciption | A     | В   | C    | D    | E  | F  | G  |    | М    | Fh (daN) | gr.<br>∆∆ |
|-------|------------|-------|-----|------|------|----|----|----|----|------|----------|-----------|
| AA710 | LSH01      | 57,5  | 68  | 24   | 24   | 29 | 20 | 13 | 6  | 17,5 | 220      | 268       |
| AA735 | LSH02      | 85,5  | 113 | 42   | 32   | 42 | 30 | 20 | 10 | 28   | 440      | 820       |
| AA760 | LSH03      | 115   | 148 | 57   | 40,5 | 52 | 50 | 24 | 12 | 35   | 850      | 1600      |
| AA785 | LSH04      | 147,5 | 183 | 66,5 | 55,5 | 68 | 60 | 32 | 16 | 40,5 | 1540     | 3450      |