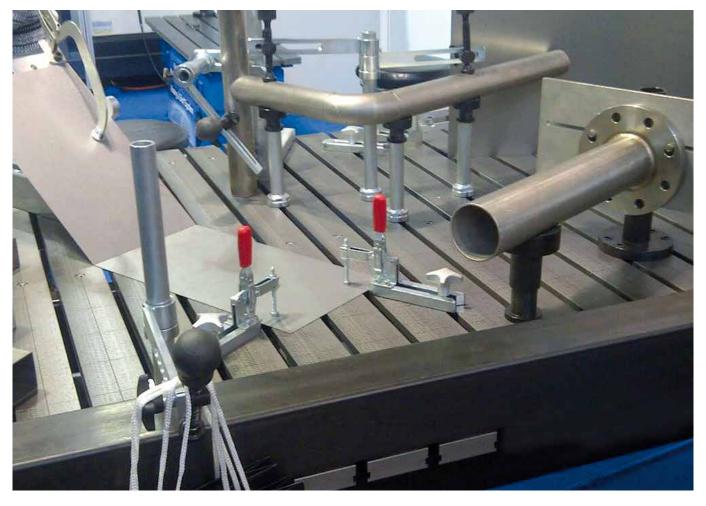

## Features and applications:

Series generally used for heavy-duty applications requiring requiring higher resistant forces. The clamps of this series are built to be easily disassembled for reworking of the individual elements depending on the requirements of use.