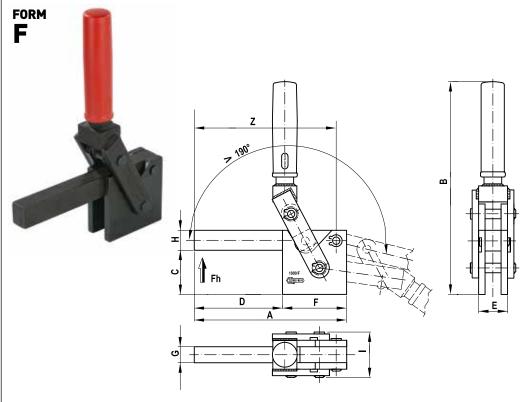

### Material:

Weldable phosphated steel.

### Pivots:

Hardened and ground steel.

Supporting bushes:
Hardened and ground steel.

#### Handles:

Red polyurethane resistant to oils, grease and other chemical agents.

## Features and applications:

Series generally used for heavy-duty applications requiring requiring higher resistant forces. The clamps of this series are built to be easily disassembled for reworking of the individual elements depending on the requirements of use.

| Code  | Description | A   | В   | С  | D   | E  | F   | G  | Н  | 1    | Z   | Fh<br>(daN) | gr.<br>∆∆ |
|-------|-------------|-----|-----|----|-----|----|-----|----|----|------|-----|-------------|-----------|
| AA900 | 1000/F      | 190 | 265 | 55 | 110 | 36 | 80  | 20 | 25 | 57,5 | 176 | 1000        | 2400      |
| AA905 | 2000/F      | 220 | 295 | 65 | 120 | 36 | 100 | 20 | 35 | 57,5 | 200 | 2000        | 3600      |
| ΔΔ910 | 3000/F      | 250 | 320 | 80 | 140 | 45 | 110 | 25 | 40 | 71   | 228 | 3000        | 5700      |