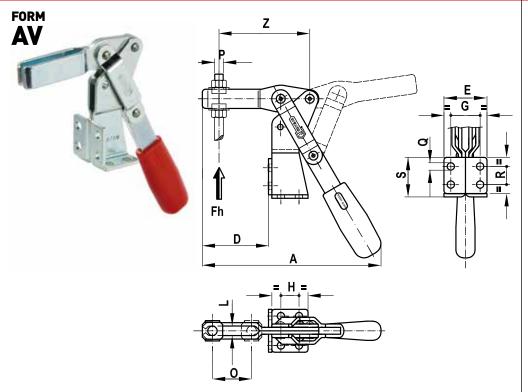

# **VERTICAL SERIES**

# **FORM** EV ω

#### **VERTICAL SERIES** WITH FOLDED AND FRONT BASE

# Performance:

Form AV with open clamping lever and two flanged washers.

Form EV with full clamping lever and bolt retainers to be welded in the desired position and angle.

| Code         | Description | Α   | В   | С   | D    | E  | F  | G  | Н  | 1 | L    | М  | N | 0  | P   | Q   | R  | S  | Z   | Fh<br>(daN) | gr.<br>∆∆ |
|--------------|-------------|-----|-----|-----|------|----|----|----|----|---|------|----|---|----|-----|-----|----|----|-----|-------------|-----------|
| AA220        | 200/AV      | 157 | 154 | 76  | 58,5 | 38 | 35 | 26 | 16 |   | 8,5  | 17 | 3 | 34 | M8  | 6,5 | 16 | 32 | 86  | 120         | 430       |
| <b>AA225</b> | 200/EV      | 159 | 154 | 76  | 60,5 | 38 | 35 | 26 | 16 | 6 |      | 17 | 3 |    | M8  | 6,5 | 16 | 32 |     | 120         | 430       |
| AA320        | 300/AV      | 193 | 198 | 108 | 76   | 48 | 48 | 30 | 28 |   | 10,4 | 20 | 3 | 42 | M10 | 8,5 | 30 | 51 | 110 | 190         | 800       |
| AA325        | 300/EV      | 195 | 198 | 108 | 78   | 48 | 48 | 30 | 28 | 8 |      | 20 | 3 |    | M10 | 8,5 | 30 | 51 |     | 190         | 800       |