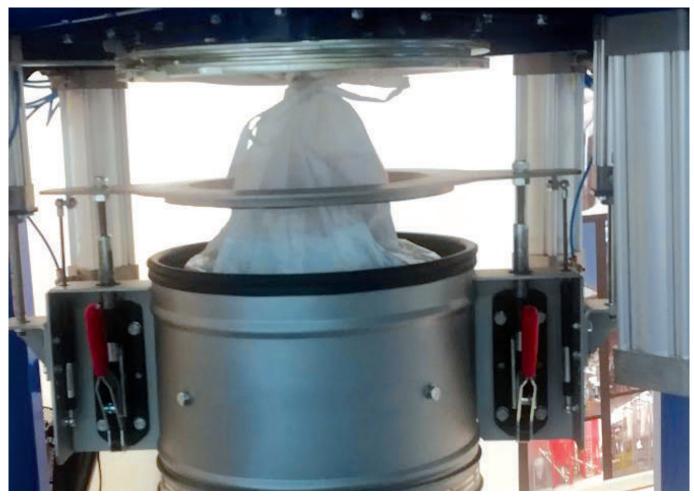

## ONLY PUSH STRAIGHT-LINE ACTION SERIES

Material: Galvanized steel
Riveted pivots, push bar, sliding
bearing and nut: Galvanized steel
Handles: Red polyurethane resistant to
oils, grease and other chemical agents.
Spindles: To be ordered separately
(see Accessories on page 76).
Features and applications: The
tools of this series can only be pushed.
A special grease is placed between two
contacting surfaces during assembly.