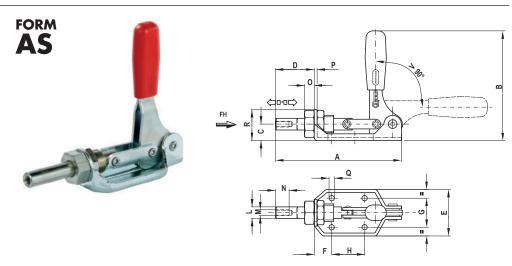

## **STRAIGHT-LINE ACTION SERIES**

## ONLY PUSH STRAIGHT-LINE ACTION SERIES

Material: Galvanized steel
Riveted pivots, push bar, sliding
bearing and nut: Galvanized steel
Handles: Red polyurethane resistant to
oils, grease and other chemical agents.
Spindles: To be ordered separately
(see Accessories on page 76).
Features and applications: The
tools of this series can only be pushed.
A special grease is placed between two
contacting surfaces during assembly.

| Code  | Description | A   | В   | C  | D  | E  | F  | G  | Н  | L  | M  | N  | 0  | P | Q   | R  | *  | Fh (daN) | gr.<br>∆∆ |
|-------|-------------|-----|-----|----|----|----|----|----|----|----|----|----|----|---|-----|----|----|----------|-----------|
| AG120 | 120/AS      | 130 | 111 | 17 | 40 | 48 | 18 | 30 | 34 | 12 | M6 | 12 | 10 | 3 | 5.5 | 32 | 20 | 360      | 350       |
| AG300 | 300/AS      | 167 | 140 | 20 | 57 | 58 | 18 | 34 | 50 | 14 | M8 | 16 | 12 | 3 | 6.5 | 36 | 33 | 720      | 560       |