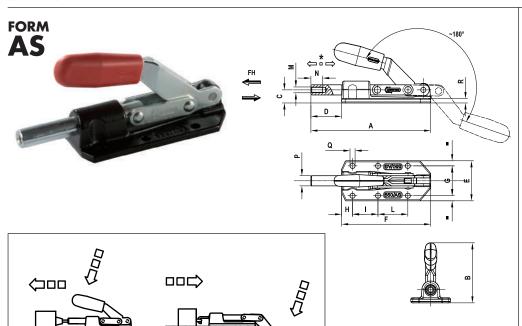

## PUSH AND PULL STRAIGHT-LINE ACTION SERIES

Material: Galvanized steel Riveted pivots, push bar and control lever: Galvanized steel Basic clamp body: Black varnished brass for size 70; hot forged steel and painted black for the other sizes.

**Handles:** Red polyurethane; resistant to oils, grease and other chemical agents. **Spindles:** To be ordered separately

## (see Accessories on page 76). Features and applications:

The tools of this series can either be pushed or pulled.

A special grease is placed between two contacting surfaces during assembly. This pneumatic actuated series is found on page 75.

| Code  | Description | A     | В     | C  | D   | E    | F     | G    | н    | ı    | ι  | M   | N  | P   | Q   | R  | *   | Fh (daN) | gr.<br>∆∆ |
|-------|-------------|-------|-------|----|-----|------|-------|------|------|------|----|-----|----|-----|-----|----|-----|----------|-----------|
| AG070 | 70/AS       | 86    | 42.5  | 12 | 22  | 36   | 64    | 26   | 13   | 26   |    | M6  | 12 | 8.5 | 4.3 | 6  | 20  | 120      | 165       |
| AG160 | 160/AS      | 116   | 56    | 15 | 31  | 46   | 85    | 33.5 | 11.5 | 36.5 |    | M6  | 12 | 11  | 5.5 | 7  | 30  | 280      | 360       |
| AG351 | 360/AS      | 122   | 72    | 25 | 32  | 45.5 | 90    | 33.5 | 30   | 36.5 |    | M8  | 15 | 12  | 5.5 | 7  | 32  | 560      | 480       |
| AG355 | 550/AS      | 164.5 | 75    | 18 | 42  | 55   | 122.5 | 41   | 15   | 35   | 41 | M8  | 16 | 14  | 7   | 7  | 42  | 800      | 750       |
| AG361 | 1100/AS     | 182   | 95    | 25 | 49  | 57   | 133   | 41   | 15   | 35   | 41 | M10 | 18 | 16  | 8.5 | 8  | 50  | 1600     | 1060      |
| AG371 | 2100/AS     | 238   | 118.5 | 35 | 61  | 70   | 177   | 50   | 35   | 50   | 50 | M12 | 22 | 20  | 8.5 | 10 | 60  | 2500     | 2280      |
| AG381 | 3100/AS     | 316   | 137   | 40 | 100 | 76   | 216   | 54   | 40   | 70   | 70 | M14 | 25 | 22  | 11  | 10 | 100 | 4500     | 3350      |