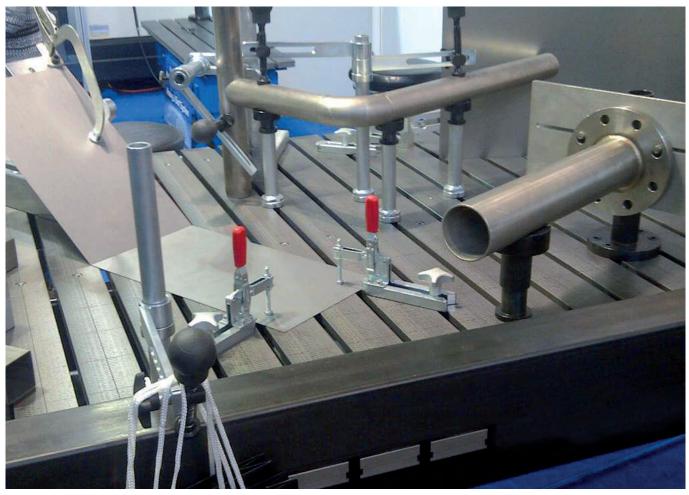

Features and applications:
Series generally used for heavy applications requiring which require major resistant forces. The clamps of this series are built to be easily disassembled for reworking of the individual elements depending on the requirements of use.