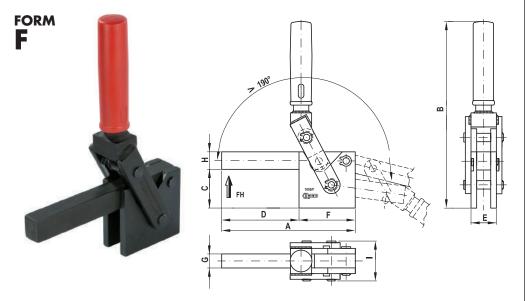

## **HEAVY VERTICAL SERIES**

**Material:** Weldable phosphated steel. **Pivots:** Hardened and ground steel. Supporting bushes: Hardened and ground steel.

Handles: Red polyurethane resistant to oils, grease and other chemical agents.

Features and applications:
Series generally used for heavy applications requiring which require major resistant forces. The clamps of this series are built to be easily disassembled for reworking of the individual elements depending on the requirements of use.

| Code         | Description | A   | В   | c  | D   | E  | F   | G  | Н  | ı    | Fh (daN) | gr.  |
|--------------|-------------|-----|-----|----|-----|----|-----|----|----|------|----------|------|
| AA900        | 1000/F      | 190 | 265 | 55 | 110 | 36 | 80  | 20 | 25 | 57.5 | 1000     | 2400 |
| <b>AA905</b> | 2000/F      | 220 | 295 | 65 | 120 | 36 | 100 | 20 | 35 | 57.5 | 2000     | 3600 |
| AA910        | 3000/F      | 250 | 320 | 80 | 140 | 45 | 110 | 25 | 40 | 71   | 3000     | 5700 |