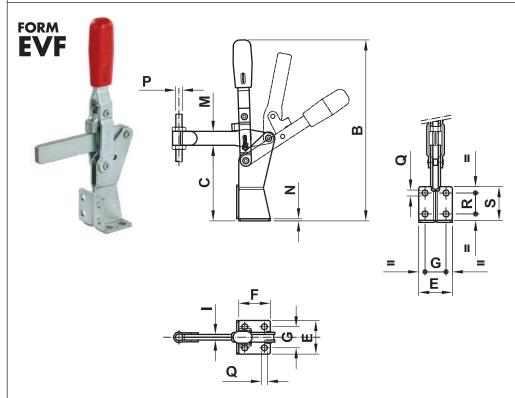

Performance: Form AVF with open clamping lever and two flanged washers.

Form EVF with full clamping lever and bolt retainers to be welded in the desired position and angle.

**Spindles:** To be ordered separately (see Accessories on page 76).

| Code         | Description | A   | В   | C   | D    | E  | F  | G  | Н  | ı | L    | M  | N | 0  | P   | Q   | R  | S  | Fh1<br>(daN) | Fh2<br>(daN) | gr.<br>∆∆ |
|--------------|-------------|-----|-----|-----|------|----|----|----|----|---|------|----|---|----|-----|-----|----|----|--------------|--------------|-----------|
| AA221        | 200/AVF     | 103 | 203 | 77  | 59   | 38 | 32 | 26 | 16 |   | 8.5  | 17 | 3 | 36 | M8  | 6.5 | 16 | 32 | 160          | 250          | 390       |
| <b>AA226</b> | 200/EVF     | 105 | 203 | 77  | 61   | 38 | 32 | 26 | 16 | 6 |      | 17 | 3 |    | M8  | 6.5 | 16 | 32 | 160          | 250          | 400       |
| <b>AA321</b> | 300/AVF     | 130 | 258 | 108 | 76   | 48 | 45 | 30 | 28 |   | 10.3 | 20 | 3 | 50 | M10 | 8.5 | 30 | 48 | 240          | 370          | 680       |
| <b>AA326</b> | 300/EVF     | 132 | 258 | 108 | 77.5 | 48 | 45 | 30 | 28 | 8 |      | 20 | 3 |    | M10 | 8.5 | 30 | 48 | 240          | 370          | 690       |