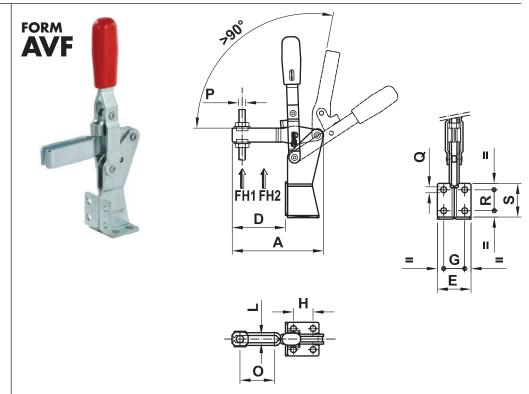

Performance: Form AVF with open clamping lever and two flanged washers.

Form EVF with full clamping lever and bolt retainers to be welded in the desired position and angle.

**Spindles:** To be ordered separately (see Accessories on page 76).

| Code         | Description | A   | В   | C   | D    | E  | F  | G  | Н  | ı | L    | M  | N | 0  | P   | Q   | R  | S  | Fh1<br>(daN) | Fh2<br>(daN) | gr.<br>∆∆ |
|--------------|-------------|-----|-----|-----|------|----|----|----|----|---|------|----|---|----|-----|-----|----|----|--------------|--------------|-----------|
| AA221        | 200/AVF     | 103 | 203 | 77  | 59   | 38 | 32 | 26 | 16 |   | 8.5  | 17 | 3 | 36 | M8  | 6.5 | 16 | 32 | 160          | 250          | 390       |
| <b>AA226</b> | 200/EVF     | 105 | 203 | 77  | 61   | 38 | 32 | 26 | 16 | 6 |      | 17 | 3 |    | M8  | 6.5 | 16 | 32 | 160          | 250          | 400       |
| <b>AA321</b> | 300/AVF     | 130 | 258 | 108 | 76   | 48 | 45 | 30 | 28 |   | 10.3 | 20 | 3 | 50 | M10 | 8.5 | 30 | 48 | 240          | 370          | 680       |
| <b>AA326</b> | 300/EVF     | 132 | 258 | 108 | 77.5 | 48 | 45 | 30 | 28 | 8 |      | 20 | 3 |    | M10 | 8.5 | 30 | 48 | 240          | 370          | 690       |