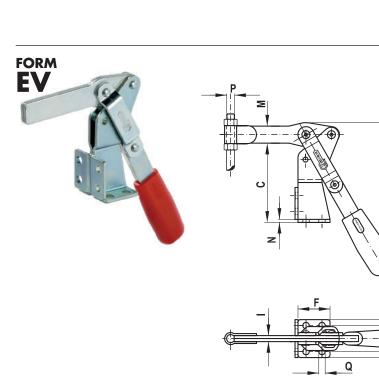

FORM

AV

## VERTICAL SERIES WITH FOLDED AND FRONT BASE

Material: Galvanized steel Riveted pivots: Galvanized steel Supporting bushes: Hardened and ground steel

Handles: Red polyurethane resistant to oils, grease and other chemical agents. **Performance:** Form AV with open clamping lever and two flanged washers. Form EV with full clamping lever and bolt retainers to be welded in the desired position and angle.

1

FH1 FH2

D

0

00

G

R

G

|  | 500 200 |  |
|--|---------|--|
|  |         |  |

| Code  | Description | A   | B   | c   | D    | E  | F  | G  | H  | I | L    | M  | N | 0  | P   | Q   | R  | S  | Fh1<br>(daN) | Fh2<br>(daN) | gr.<br>⊥⊥ |
|-------|-------------|-----|-----|-----|------|----|----|----|----|---|------|----|---|----|-----|-----|----|----|--------------|--------------|-----------|
| AA220 | 200/AV      | 157 | 154 | 76  | 58.5 | 38 | 32 | 26 | 16 |   | 8.5  | 17 | 3 | 34 | M8  | 6.5 | 16 | 32 | 120          | 240          | 430       |
| AA225 | 200/EV      | 159 | 154 | 76  | 60.5 | 38 | 32 | 26 | 16 | 6 |      | 17 | 3 |    | M8  | 6.5 | 16 | 32 | 120          | 240          | 430       |
| AA320 | 300/AV      | 193 | 198 | 108 | 76   | 48 | 45 | 30 | 28 |   | 10.4 | 20 | 3 | 42 | M10 | 8.5 | 30 | 48 | 190          | 280          | 800       |
| AA325 | 300/EV      | 195 | 198 | 108 | 78   | 48 | 45 | 30 | 28 | 8 |      | 20 | 3 |    | M10 | 8.5 | 30 | 48 | 190          | 280          | 800       |